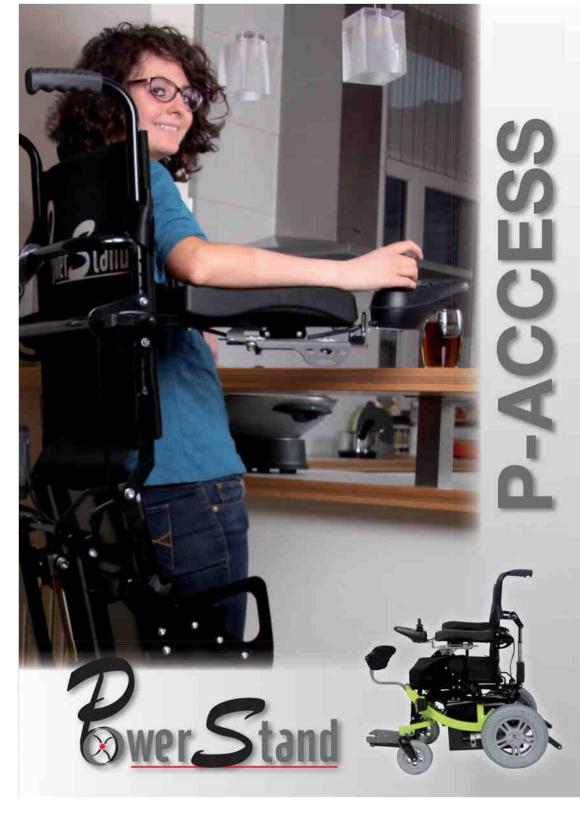

|
| Pr.      | Speed                                                       | 6 or 10 km/h<br>depending on<br>version             |
| ₩        | Battery life                                                | > 25 km                                             |
|          | Batteries                                                   | 2 batteries<br>AGM of 55 A<br>12 V                  |
|          | Charger                                                     | 1 charger 8 A<br>24 V                               |
|          | Weight of wheelchair<br>Without batteries<br>With batteries | 88 kg<br>118 kg                                     |
| -5       | Maximum weight of user                                      | 120 kg                                              |



Distributed by











Retractable clothes guard.



Adjustable seat depth.



Very compact, it turns on its own axis, requiring a minimum amount of space. Its ride quality, both indoors and outdoors, makes it a pleasure to use on a daily basis.