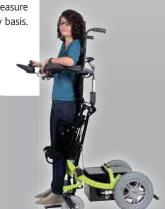

Distributed by

Retractable clothes guard.

Adjustable seat depth.

Very compact, it turns on its own axis, requiring a minimum amount of space. Its ride quality, both indoors and outdoors, makes it a pleasure to use on a daily basis.