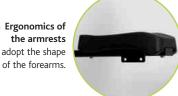

## **Technical Specifications**

| F   | Total length footrest up                       | 75 cm                                             |
|-----|------------------------------------------------|---------------------------------------------------|
|     | Total length footrest down                     | 97 cm                                             |
|     | Width standard configuration                   | 65 cm                                             |
|     | Width narrow armrest                           | 63 cm                                             |
|     | Seat height                                    | 50 cm at the<br>front, sloping<br>5° to the back  |
|     | Backrest height                                | 103 cm                                            |
|     | Turning radius                                 | 73.5 cm                                           |
|     | Frame with<br>articulated front<br>lifting bar | Rigid steel,<br>epoxy paint                       |
|     | Seat width                                     | Adjustable<br>from<br>45 to 57 cm                 |
| \f\ | Seat depth<br>front to back                    | Adjustable<br>from<br>36 to 54 cm                 |
| *   | Electrically reclining<br>back +/- 40°         | Fire-retardant<br>washable tension<br>fabric (M3) |