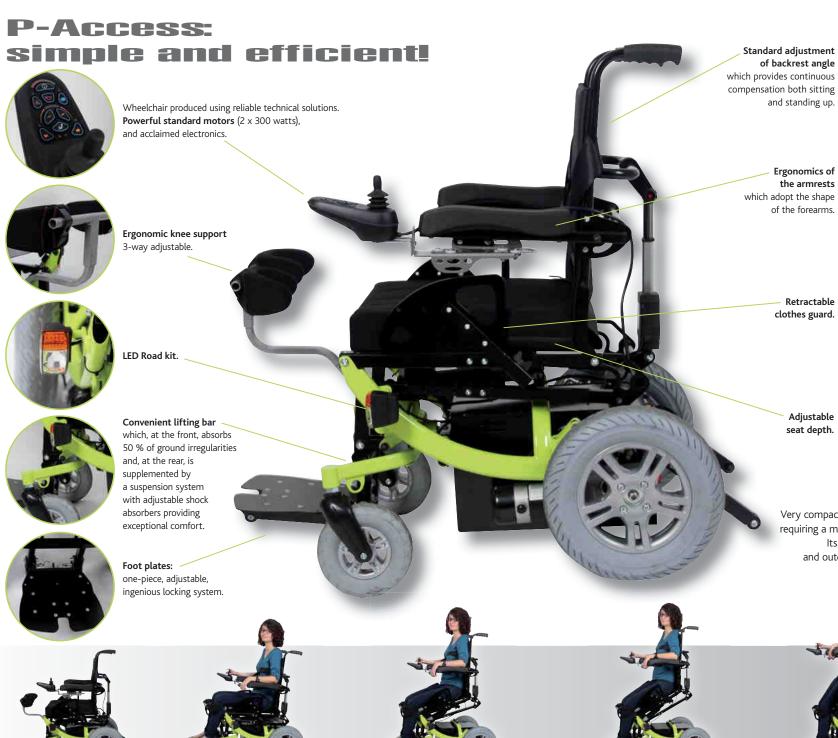

Distributed by

Retractable clothes guard.

Adjustable seat depth.

Very compact, it turns on its own axis, requiring a minimum amount of space. Its ride quality, both indoors and outdoors, makes it a pleasure to use on a daily basis.